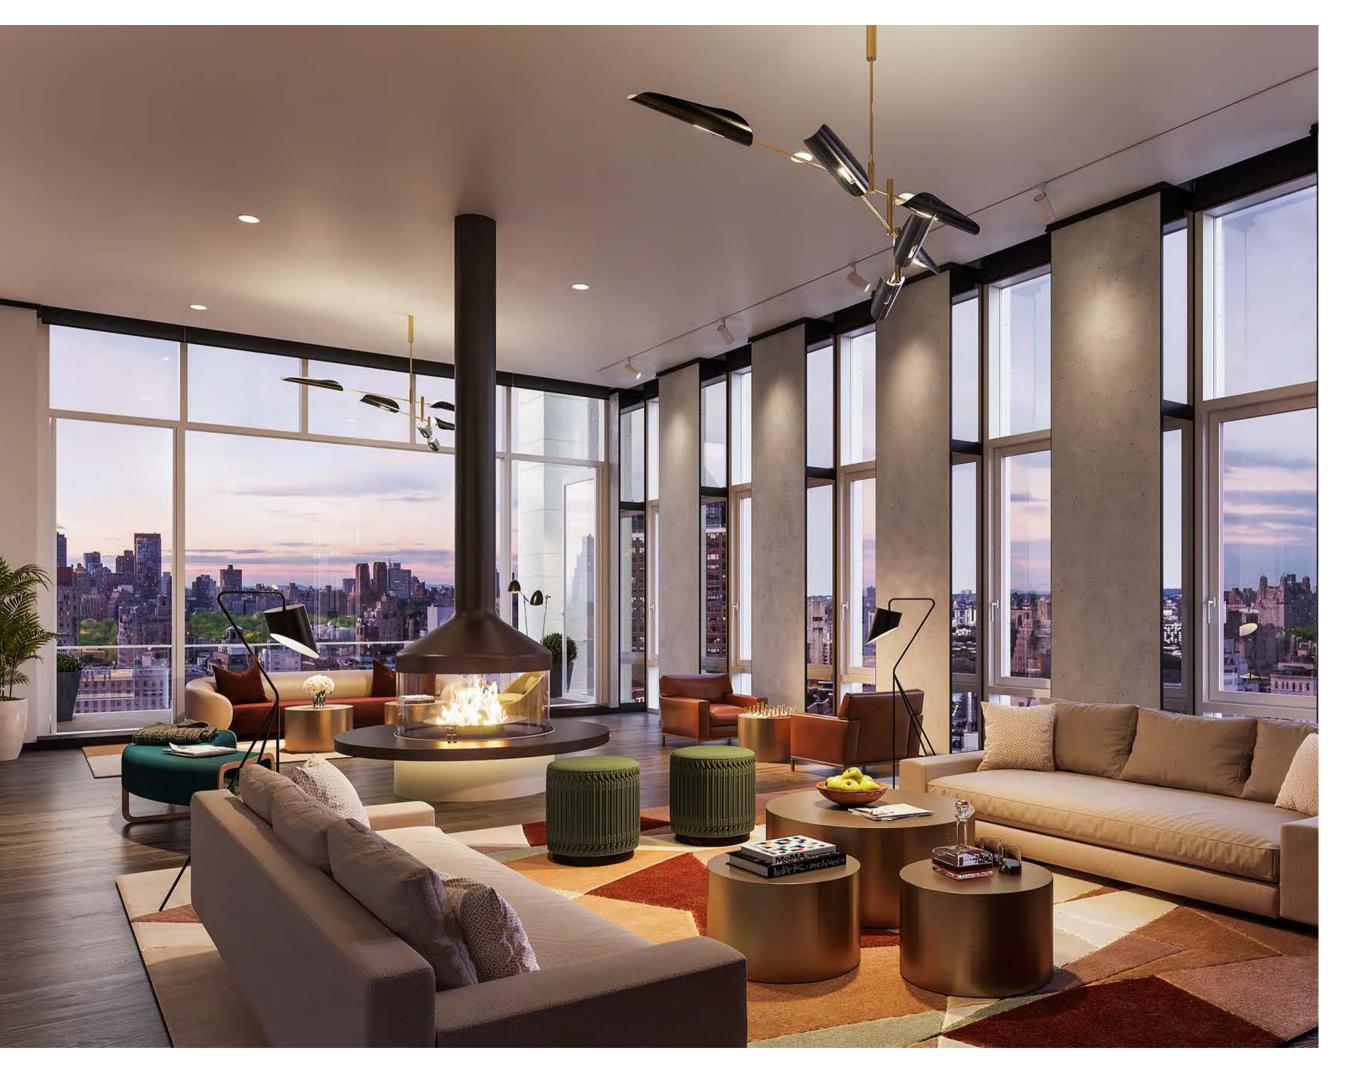

#### PENTHOUSE LIVING ROOM

The Living Room is furnished with a chalet fireplace surrounded by rich seating and warm lighting leading to a cocktail terrace with Central Park views. The **Dining Room** offers a table for ten and fully outfitted butler's pantry that can be reserved for private entertaining.