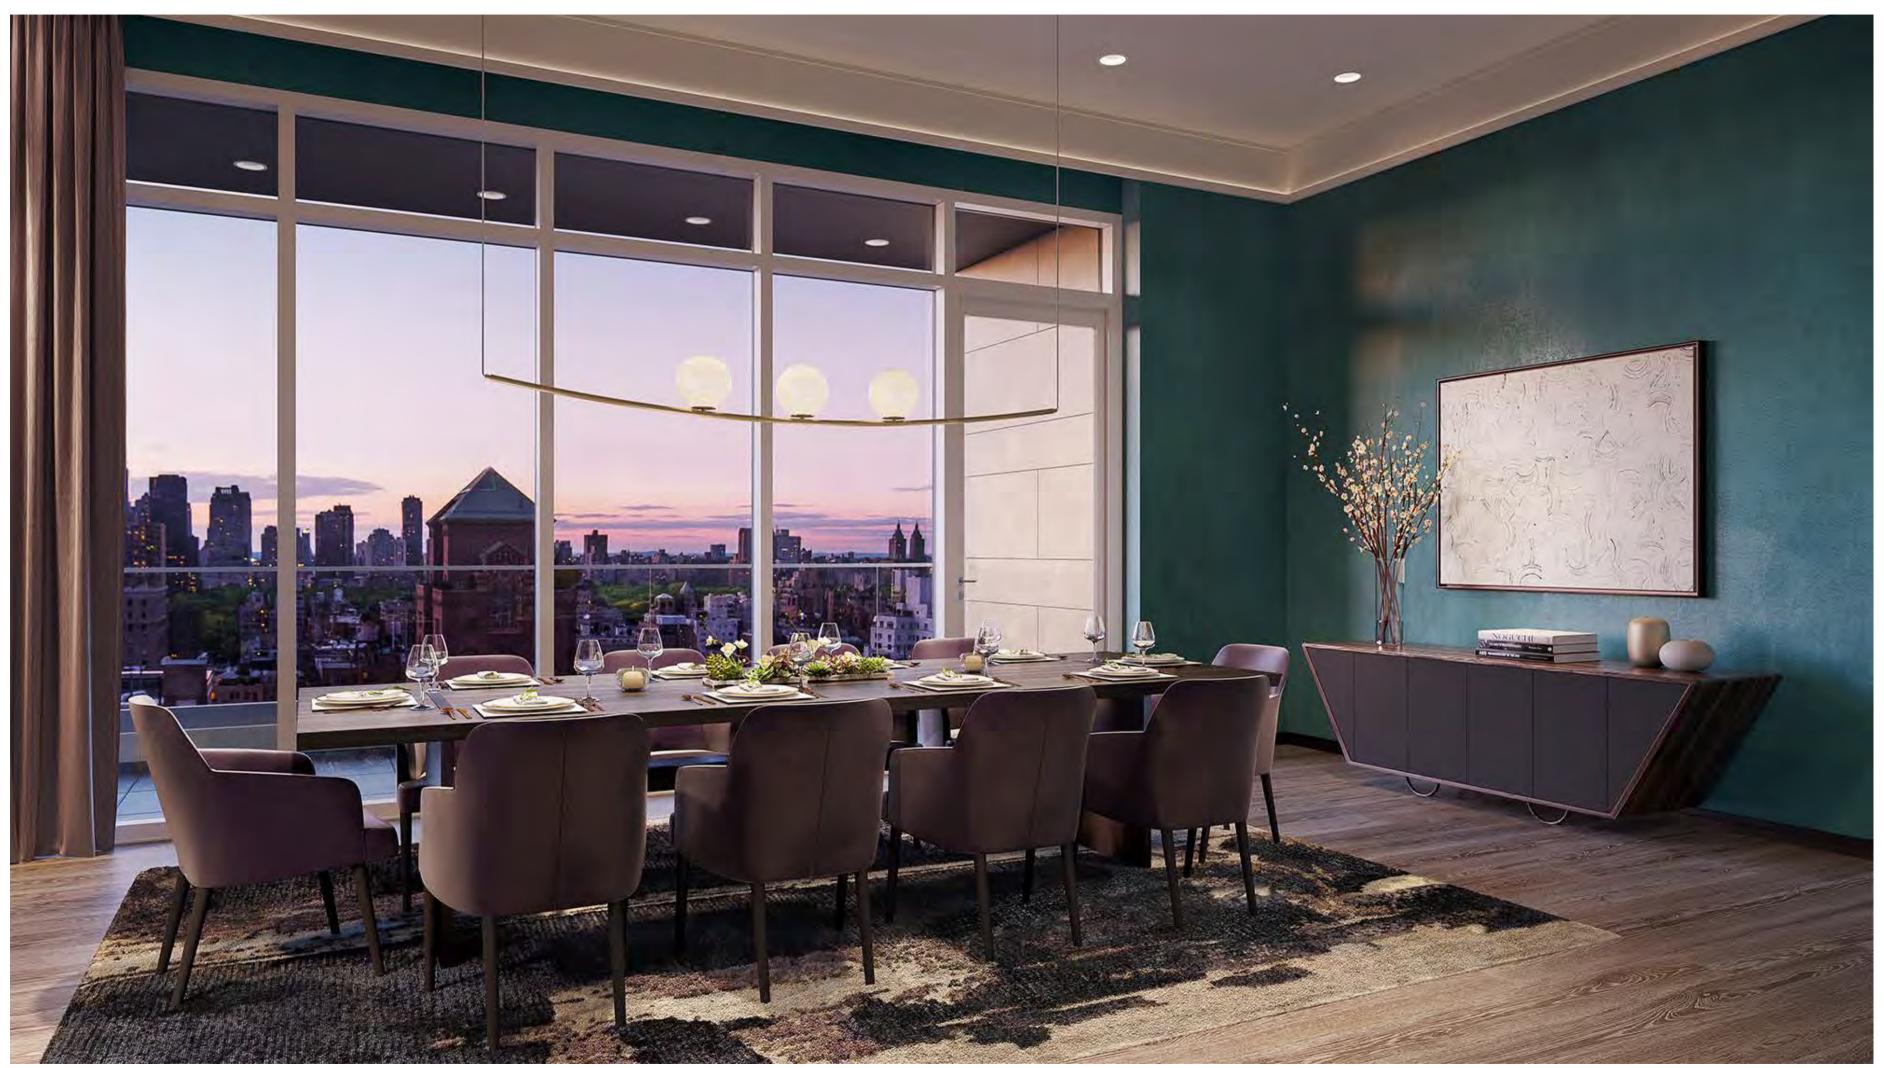

The Living Room is furnished with a chalet fireplace surrounded by rich seating and warm lighting leading to a cocktail terrace with Central Park views. The **Dining Room** offers a table for ten and fully outfitted butler's pantry that can be reserved for private entertaining.