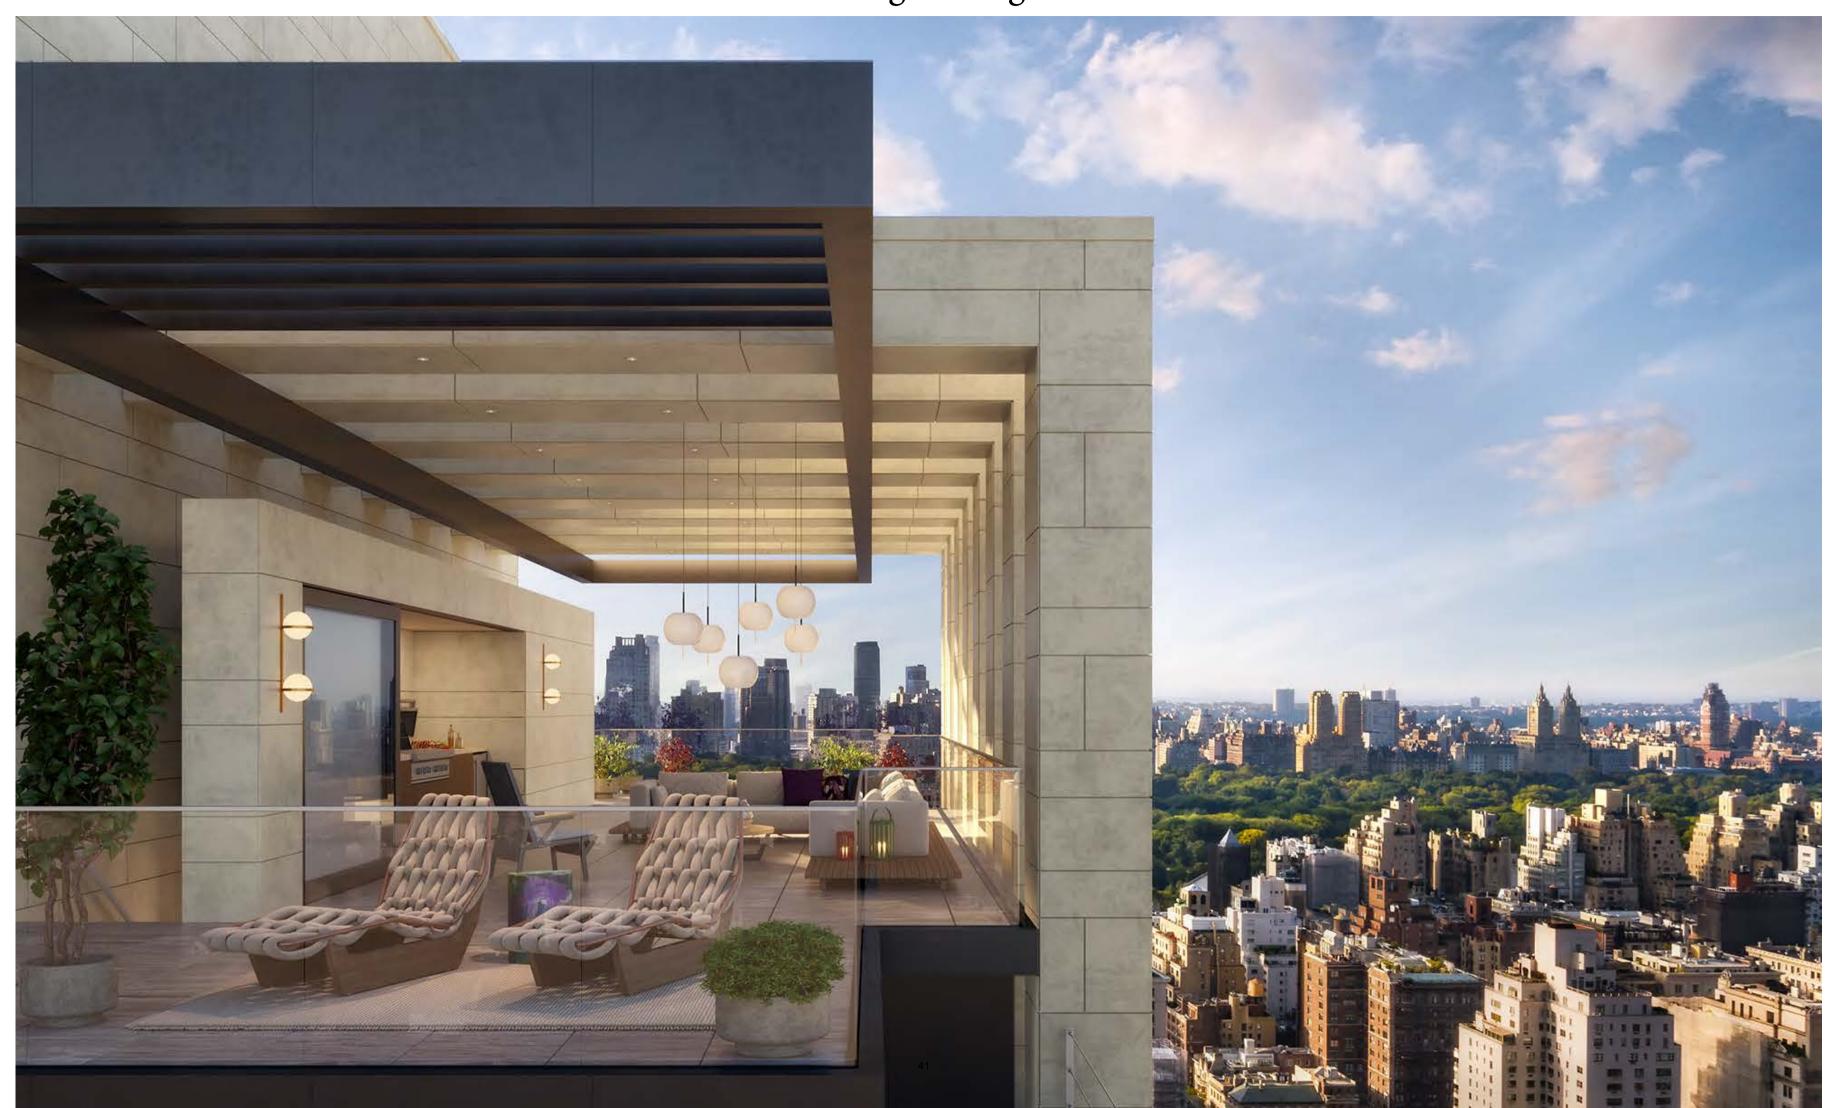

#### POWDER ROOM

Aged Dark Nature tiled wall from Porcelanosa and Doge Grey honed marble mosaic floor. Custom painted wood vanity with Aged Dark Nature countertop.

40

The Art Deco-inspired silhouette by **Manuel Glas** offers panoramic windows and private residential terraces. Residences feature spectacular 270-degree vistas of the iconic Manhattan skyline, East River and neighboring Central Park

Located on the 24th floor, the **Brandy Room** by Champalimaud is inspired by the world's finest boutique hotels.

A collection of indoor and outdoor entertaining spaces wrapped in floor-to-ceiling windows, with the city skyline as the backdrop.

The **Solarium** includes a butler's bar and tables for conversation.

The Sun Terrace provides outdoor seating with river views and an al fresco kitchen.