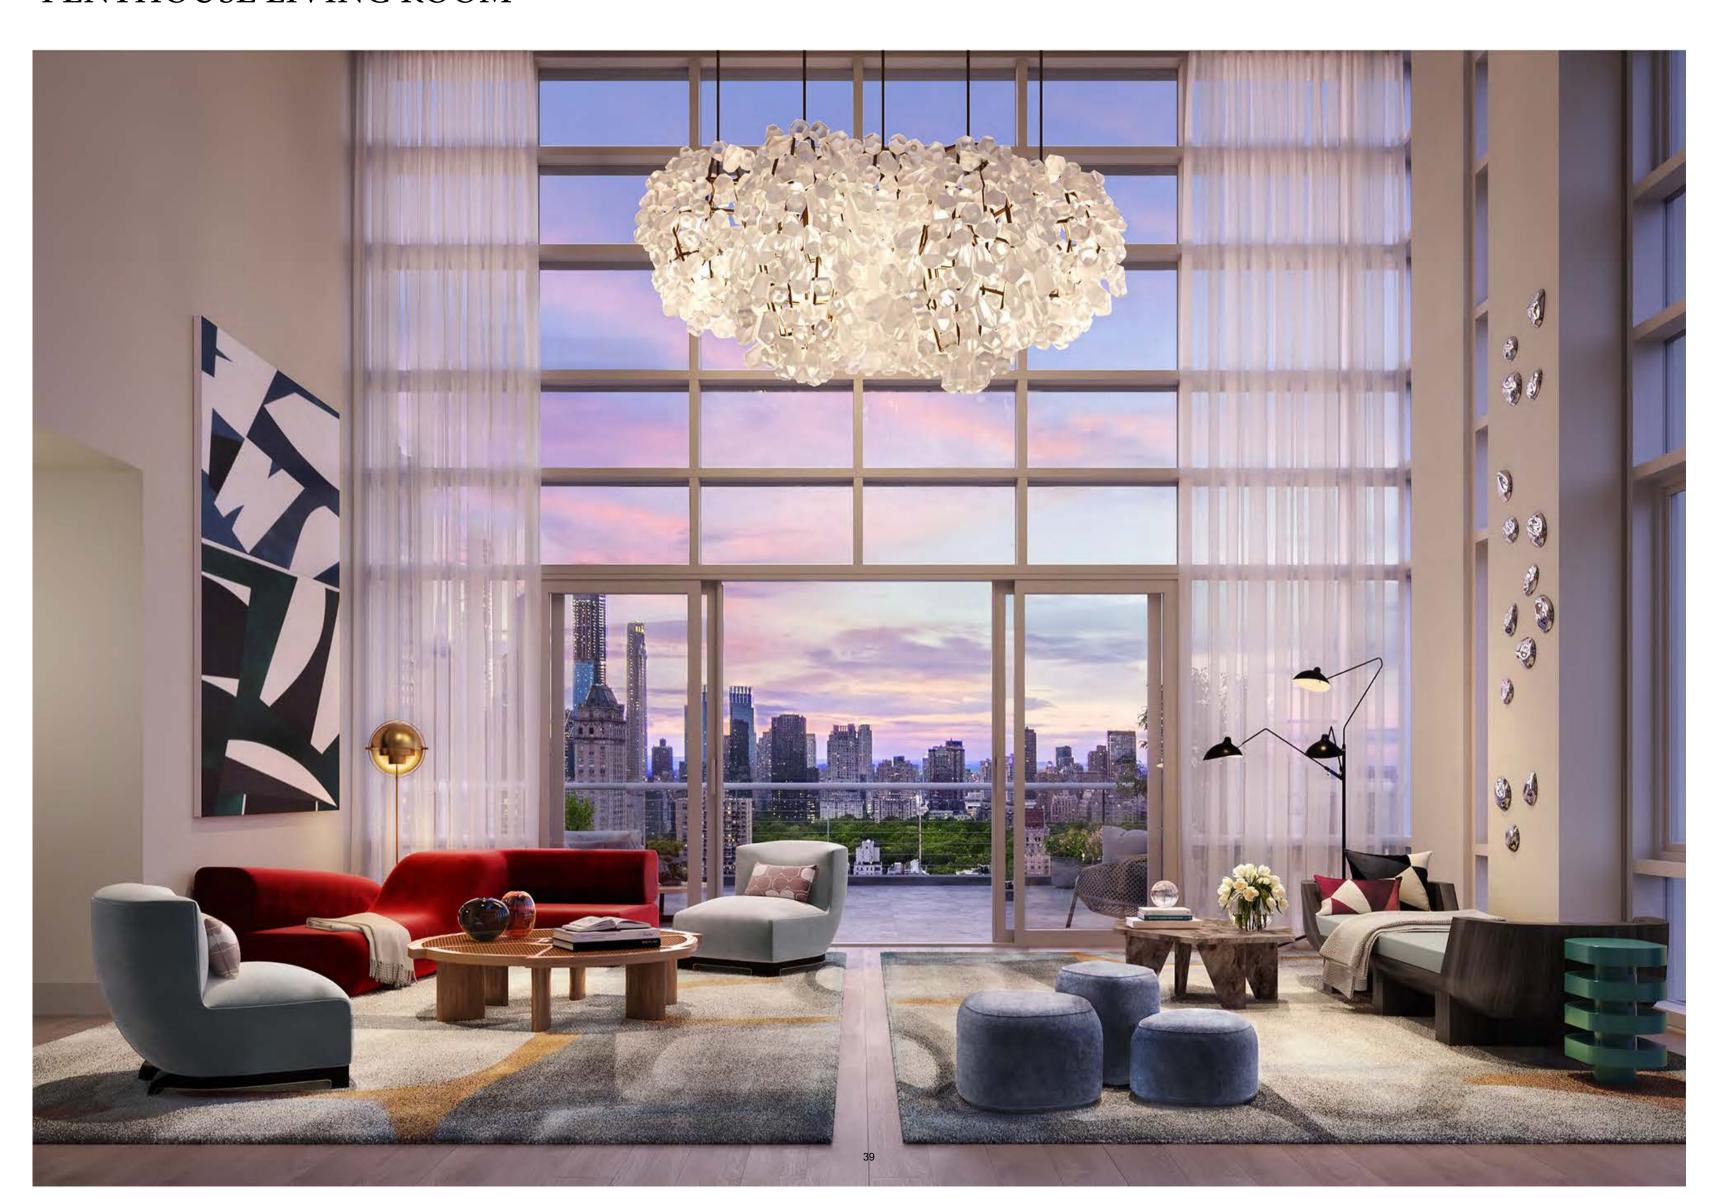

#### PENTHOUSE LIVING ROOM

#### POWDER ROOM

Aged Dark Nature tiled wall from Porcelanosa and Doge Grey honed marble mosaic floor. Custom painted wood vanity with Aged Dark Nature countertop.

40

The Art Deco-inspired silhouette by **Manuel Glas** offers panoramic windows and private residential terraces. Residences feature spectacular 270-degree vistas of the iconic Manhattan skyline, East River and neighboring Central Park