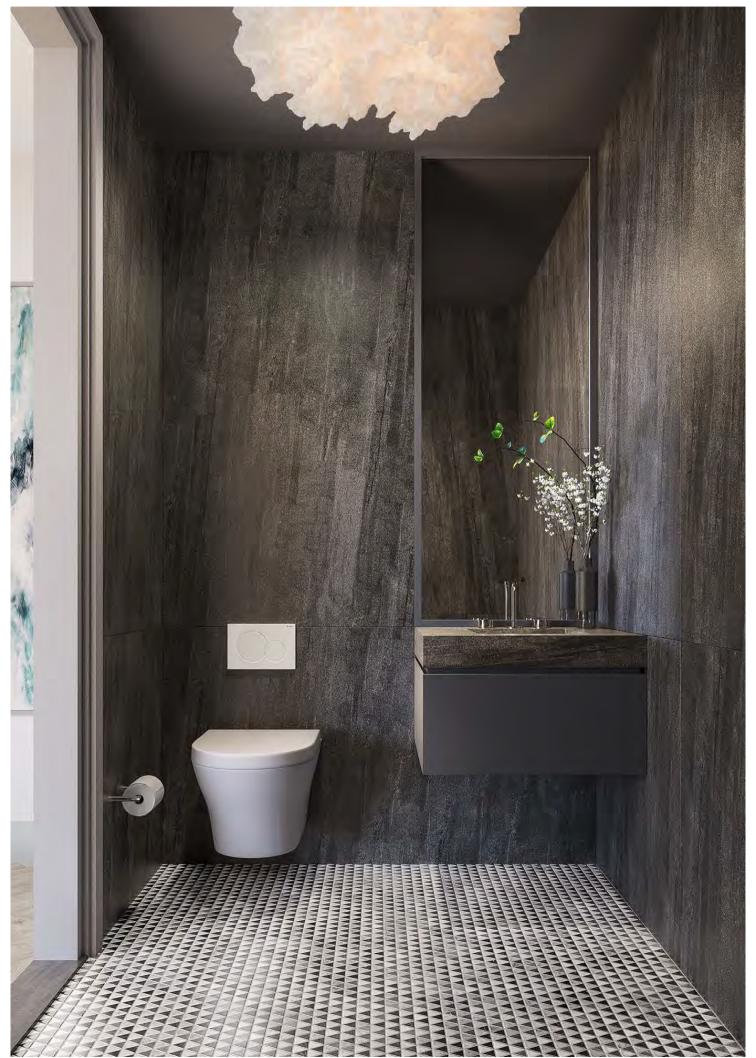

#### POWDER ROOM

Aged Dark Nature tiled wall from Porcelanosa and Doge Grey honed marble mosaic floor. Custom painted wood vanity with Aged Dark Nature countertop.

40

The Art Deco-inspired silhouette by **Manuel Glas** offers panoramic windows and private residential terraces. Residences feature spectacular 270-degree vistas of the iconic Manhattan skyline, East River and neighboring Central Park