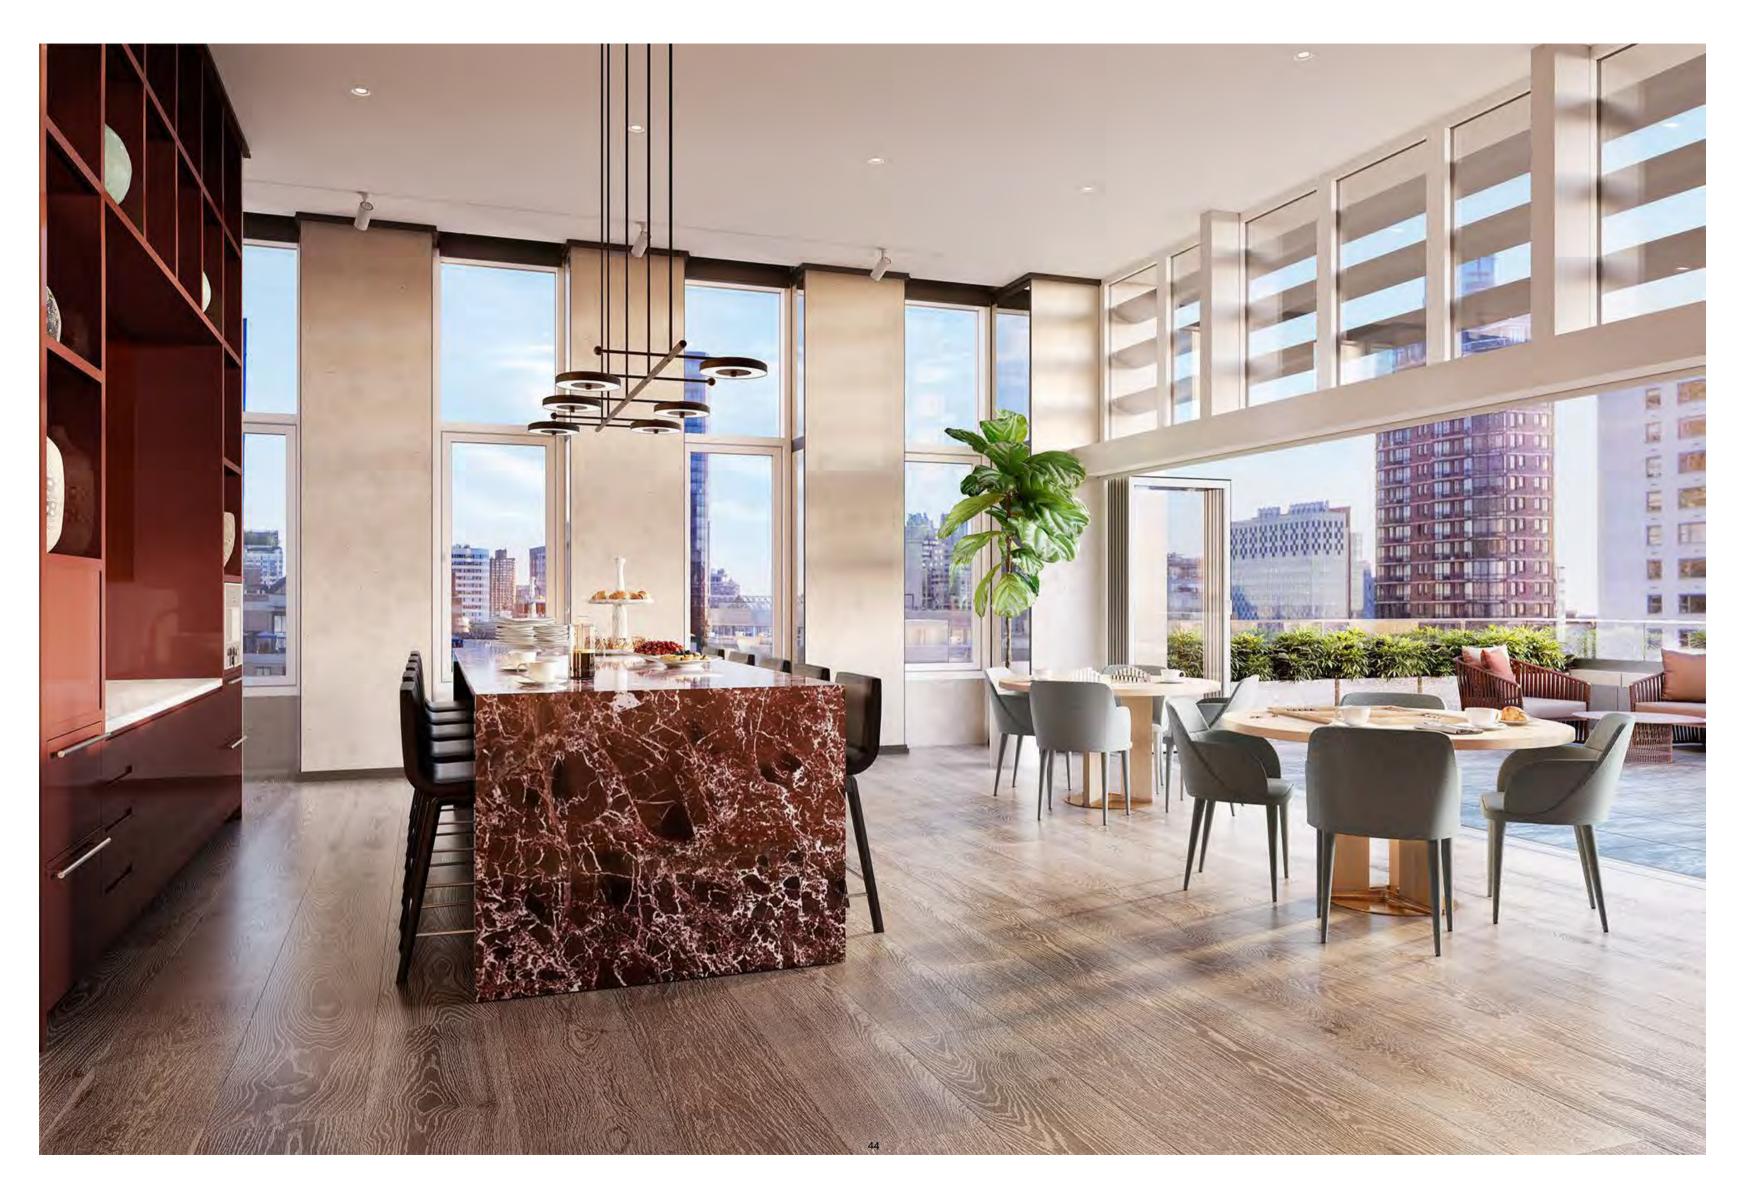

Located on the 24th floor, the **Brandy Room** by Champalimaud is inspired by the world's finest boutique hotels.

A collection of indoor and outdoor entertaining spaces wrapped in floor-to-ceiling windows, with the city skyline as the backdrop.

The Living Room is furnished with a chalet fireplace surrounded by rich seating and warm lighting leading to a cocktail terrace with Central Park views. The **Dining Room** offers a table for ten and fully outfitted butler's pantry that can be reserved for private entertaining.

The **Solarium** includes a butler's bar and tables for conversation.

The Sun Terrace provides outdoor seating with river views and an al fresco kitchen.