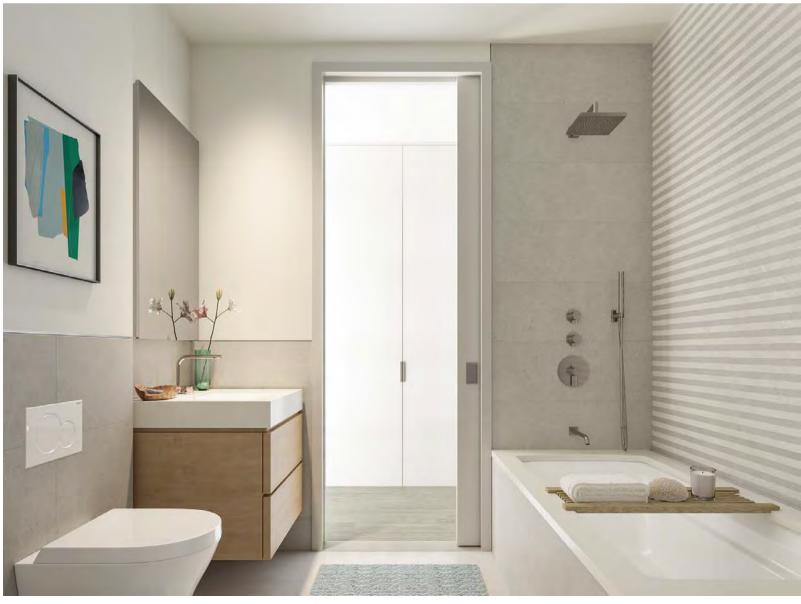

#### POWDER ROOM

Aged Dark Nature tiled wall from Porcelanosa and Doge Grey honed marble mosaic floor. Custom painted wood vanity with Aged Dark Nature countertop.

40

The Art Deco-inspired silhouette by **Manuel Glas** offers panoramic windows and private residential terraces. Residences feature spectacular 270-degree vistas of the iconic Manhattan skyline, East River and neighboring Central Park