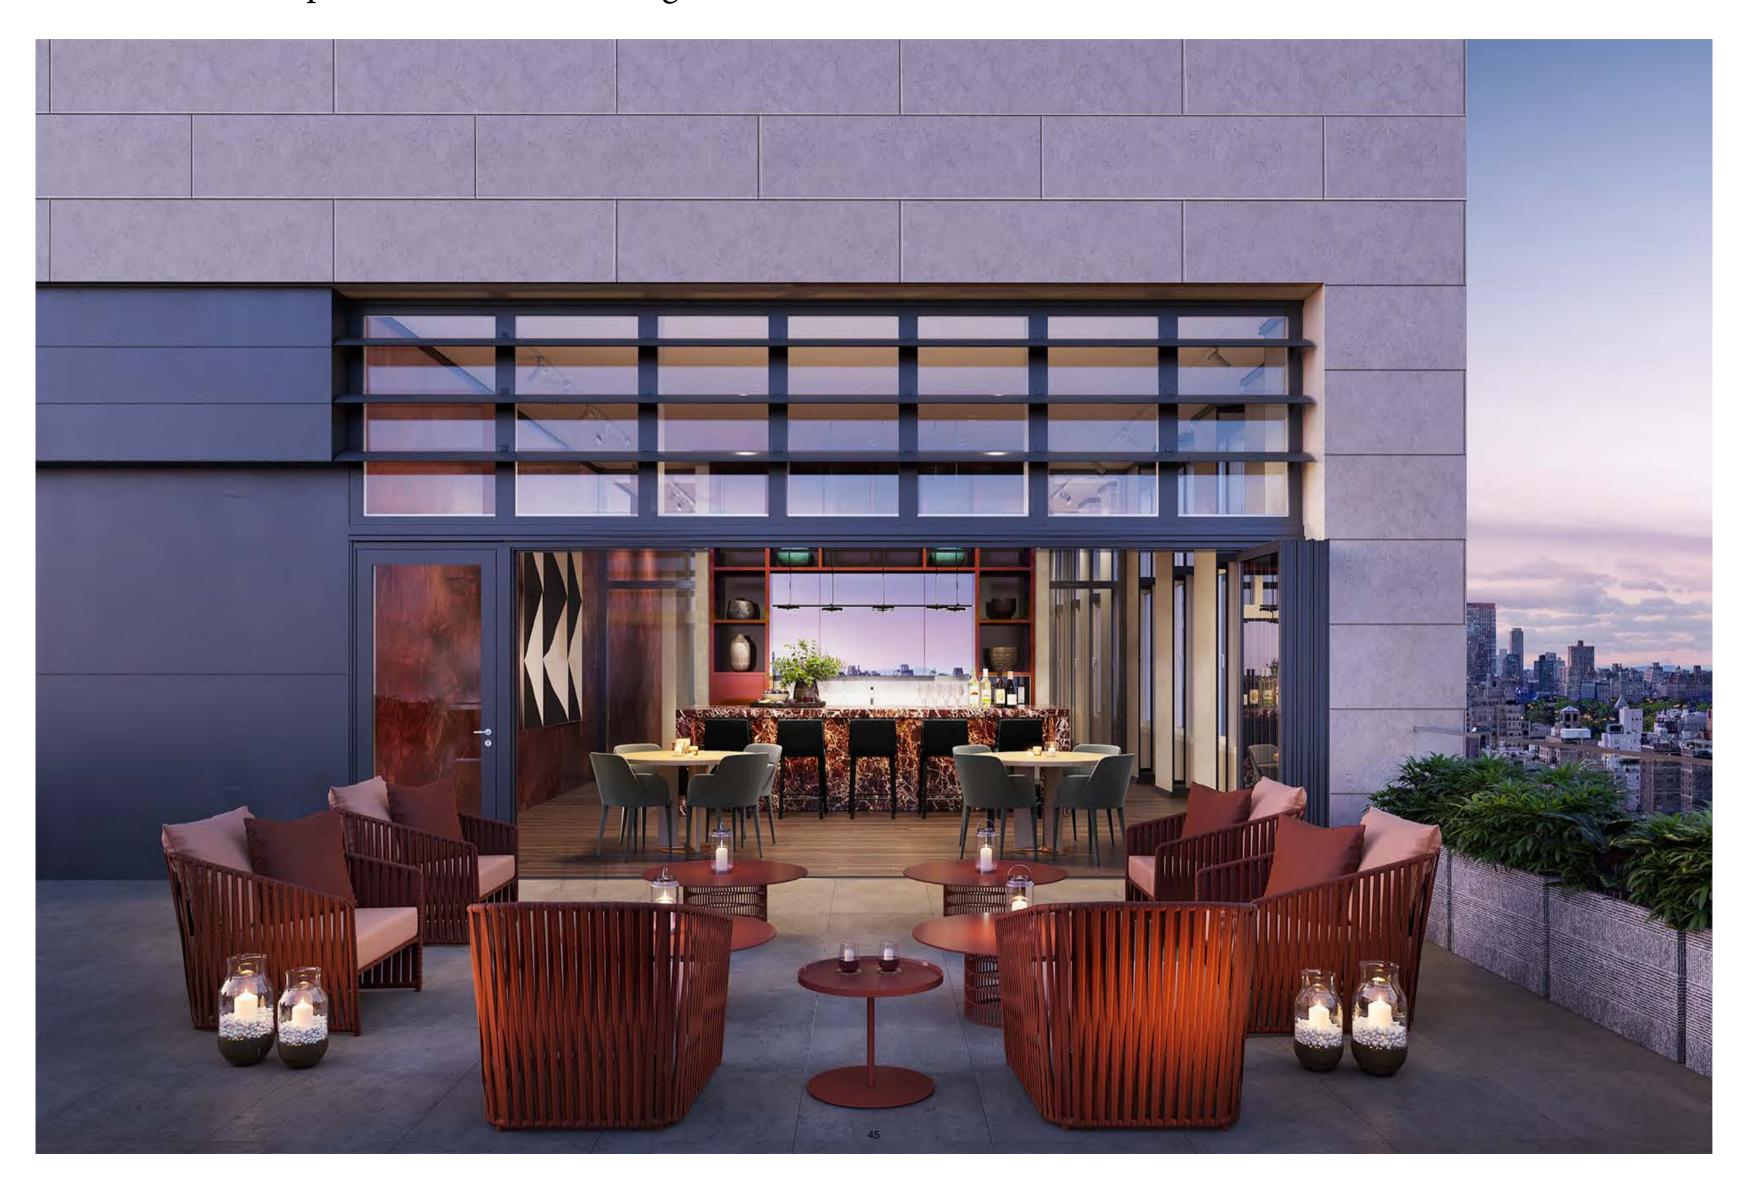

Located on the 24th floor, the **Brandy Room** by Champalimaud is inspired by the world's finest boutique hotels.

A collection of indoor and outdoor entertaining spaces wrapped in floor-to-ceiling windows, with the city skyline as the backdrop.

The **Solarium** includes a butler's bar and tables for conversation.

The Sun Terrace provides outdoor seating with river views and an al fresco kitchen.